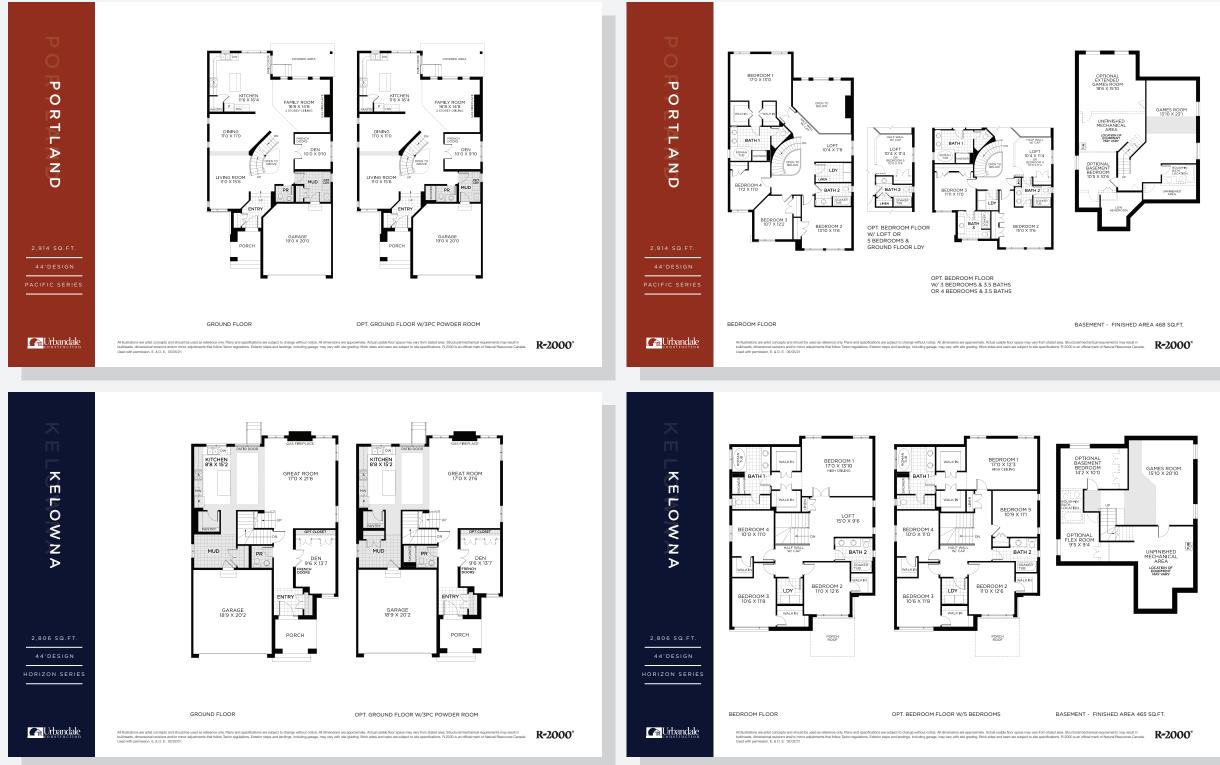

### Sales Sheets

One of the many tools used by the Urbandale Construction Sales Team is the floorplan handouts in digital and print mediums. By taking the architectural AutoCAD drawings and stripping them down to essential information we can showcase the blueprint and layout of each home. Allowing a purchaser to quickly compare different products from Condo developments, Single & Townhomes.