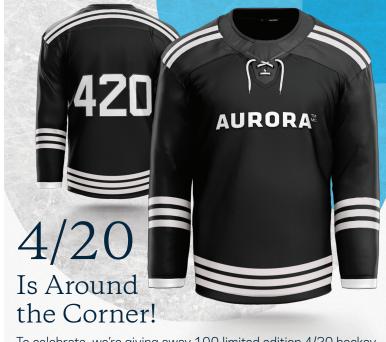

#### Product Development & Flyers

On April 20th, 2022, Aurora Cannabis conducted a giveaway to patients. I designed an Aurora-branded hockey jersey in the theme of The New Jersey Devils' 2021 third jersey. Along with the jersey design, we developed flyers, web banners, and social media posts to promote the giveaway.

To celebrate, we're giving away 100 limited edition 4/20 hockey jerseys. All you need to do is sign up for our email newsletter and you'll be entered to win a jersey! You'll also receive exclusive offers and info on our latest products!